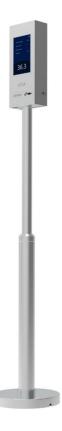

## **TEMPERATURE MEASUREMENT POLE**

- Fast and accurate temperature measurement with a functional design for comprehensive analysis of personnel in crowded areas
- Non-contact wrist temperature detection module measurement range is between 86°F to 113°F with 0.18°F accuracy at a distance between 1/3" to 1"
- Supports real-time statistics of total number of temperature measurements, normal and abnormal number of people
- Real-time display of measured temperature, normal and abnormal temperature counts
- Stainless steel bracket and pole with adjustable heights
- Ideal for rapid temperature screening applications in smaller areas such as schools, offices, retail, restaurants, and small worship facilities

## Specifications

| Function              |                                                                                                                                          |
|-----------------------|------------------------------------------------------------------------------------------------------------------------------------------|
| Measurement Area      | Wrist                                                                                                                                    |
| Measurement Range     | 86° ~ 113°F (30° ~ 45°C)                                                                                                                 |
| Precision             | ±0.18°F (0.1°C)                                                                                                                          |
| Measurement deviation | ≤±0.54°F (0.3°C)                                                                                                                         |
| Measurement distance  | 1/3 ~ 1in (1~ 3cm)                                                                                                                       |
| Display               | 7" touch screen                                                                                                                          |
| Alarm mode            | Sound alarm                                                                                                                              |
| Counting              | Alarm count, normal count (resettable)                                                                                                   |
| General               |                                                                                                                                          |
| Power                 | 12VDC ±25% input                                                                                                                         |
| Operating Temperature | 50° ~ 104°F (10° ~ 40°C)                                                                                                                 |
| Operating Humidity    | <95%, non-condensing                                                                                                                     |
| Dimensions            | Module: 5.4 x 2.7 x 14.2" (137.5 × 68.0 ×<br>360.8mm);<br>Bracket: Ø2.4 x 26.8" (60 x 680mm);<br>Pole: Ø1.5 x 9.8/19.7" (38 x 250/500mm) |
| Application           | Indoor                                                                                                                                   |