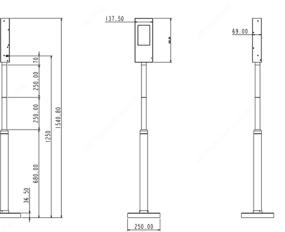

## Specifications

| Function              |                                                                                                                                          |
|-----------------------|------------------------------------------------------------------------------------------------------------------------------------------|
| Measurement Area      | Wrist                                                                                                                                    |
| Measurement Range     | 86° ~ 113°F (30° ~ 45°C)                                                                                                                 |
| Precision             | ±0.18°F (0.1°C)                                                                                                                          |
| Measurement deviation | ≤±0.54°F (0.3°C)                                                                                                                         |
| Measurement distance  | 1/3 ~ 1in (1~ 3cm)                                                                                                                       |
| Display               | 7" touch screen                                                                                                                          |
| Alarm mode            | Sound alarm                                                                                                                              |
| Counting              | Alarm count, normal count (resettable)                                                                                                   |
| General               |                                                                                                                                          |
| Power                 | 12VDC ±25% input                                                                                                                         |
| Operating Temperature | 50° ~ 104°F (10° ~ 40°C)                                                                                                                 |
| Operating Humidity    | <95%, non-condensing                                                                                                                     |
| Dimensions            | Module: 5.4 x 2.7 x 14.2" (137.5 × 68.0 ×<br>360.8mm);<br>Bracket: Ø2.4 x 26.8" (60 x 680mm);<br>Pole: Ø1.5 x 9.8/19.7" (38 x 250/500mm) |
| Application           | Indoor                                                                                                                                   |

## Dimensions

Call Us: (855) 347-9494 www.sams1.com