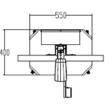

## Dimensions

Call Us: (855) 347-9494 www.sams1.com

## Specifications

| Camera                   |                                                          |
|--------------------------|----------------------------------------------------------|
| Sensor / Resolution      | 1/2.7" 2MP CMOS, 1920 x 1080                             |
| Lens                     | 4.0mm Fixed                                              |
| Angle of View (H)        | 91.2°                                                    |
| WDR                      | 120dB                                                    |
| Temperature Measurement  |                                                          |
| Measurement Range        | 86° ~ 113°F (30° ~ 45°C)                                 |
| Precision                | ±0.18°F (0.1°C)                                          |
| Measurement Deviation    | ≤±0.54°F (0.3°C)                                         |
| Measurement Distance     | 1/3 ~ 1in (1~ 3cm)                                       |
| Display Monitor          |                                                          |
| Screen size              | 31.55″ (801mm)                                           |
| Screen resolution        | 1920 x 1080                                              |
| Input                    | VGA×1, HDMI×1, DVI×1                                     |
| Power                    | 100 ~ 240VAC, 45W                                        |
| Network Recorder         |                                                          |
| User Interface           | Temperature Measurement UI                               |
| Advertising Display      | Support picture and video Ads                            |
| Capacity                 | Up to 10TB                                               |
| Power                    | 48VDC, 10W                                               |
| Functions                |                                                          |
| Alarm                    | Real-time alarm of abnormal temperature                  |
| Snapshot                 | Snapshot of human face with temperature                  |
| Temperature Display      | Real-time temperature display                            |
| People Counting          | Number of normal and abnormal temps                      |
| Mask Detection           | Provides no mask reminder                                |
| Export Data              | Temperature measurement data report                      |
| General                  |                                                          |
| System Power Consumption | 180W Max                                                 |
| Operating Temperature    | 59° ~ 86°F (15° ~ 30°C)                                  |
| Mobile Floor Stand       | 58.7 x 20.1 x 7.1n (1490 × 510 × 180mm)<br>33.1lb (15Kg) |