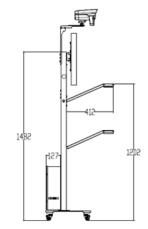

## Dimensions

Call Us: (855) 347-9494 www.sams1.com

## Specifications

| Camera                   |                                                          |
|--------------------------|----------------------------------------------------------|
| Sensor / Resolution      | 1/2.7" 2MP CMOS, 1920 x 1080                             |
| Lens                     | 4.0mm Fixed                                              |
| Angle of View (H)        | 91.2°                                                    |
| WDR                      | 120dB                                                    |
| Temperature Measurement  |                                                          |
| Measurement Range        | 86° ~ 113°F (30° ~ 45°C)                                 |
| Precision                | ±0.18°F (0.1°C)                                          |
| Measurement Deviation    | ≤±0.54°F (0.3°C)                                         |
| Measurement Distance     | 1/3 ~ 1in (1~ 3cm)                                       |
| Display Monitor          |                                                          |
| Screen size              | 31.55″ (801mm)                                           |
| Screen resolution        | 1920 x 1080                                              |
| Input                    | VGA×1, HDMI×1, DVI×1                                     |
| Power                    | 100 ~ 240VAC, 45W                                        |
| Network Recorder         |                                                          |
| User Interface           | Temperature Measurement UI                               |
| Advertising Display      | Support picture and video Ads                            |
| Capacity                 | Up to 10TB                                               |
| Power                    | 48VDC, 10W                                               |
| Functions                |                                                          |
| Alarm                    | Real-time alarm of abnormal temperature                  |
| Snapshot                 | Snapshot of human face with temperature                  |
| Temperature Display      | Real-time temperature display                            |
| People Counting          | Number of normal and abnormal temps                      |
| Mask Detection           | Provides no mask reminder                                |
| Export Data              | Temperature measurement data report                      |
| General                  |                                                          |
| System Power Consumption | 180W Max                                                 |
| Operating Temperature    | 59° ~ 86°F (15° ~ 30°C)                                  |
| Mobile Floor Stand       | 58.7 x 20.1 x 7.1n (1490 × 510 × 180mm)<br>33.1lb (15Kg) |