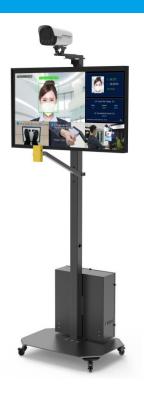

## **TEMPERATURE MEASUREMENT KIT**

- Fast and accurate temperature measurement with a mobile, functional design for comprehensive analysis of personnel in crowded areas
- Non-contact wrist temperature detection module measurement range is between 86°F to 113°F with 0.18°F accuracy at a distance between 1/3" to 1"
- Support real-time statistics of total number of temperature measurement, normal and abnormal number of people
- Real-time alarm of abnormal body temperature, with a facial snapshot and temperature reading
- PC software for data analysis and reporting
- Ideal for rapid temperature screening applications such as airports, shopping malls, hospitals and factories

## THERMOGRAPHIC SOLUTIONS