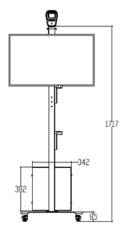

## Dimensions

Call Us: (855) 347-9494 www.sams1.com

## Specifications

| Camera                   |                                                          |
|--------------------------|----------------------------------------------------------|
| Sensor / Resolution      | 1/2.7" 2MP CMOS, 1920 x 1080                             |
| Lens                     | 4.0mm Fixed                                              |
| Angle of View (H)        | 91.2°                                                    |
| WDR                      | 120dB                                                    |
| Temperature Measurement  |                                                          |
| Measurement Range        | 86° ~ 113°F (30° ~ 45°C)                                 |
| Precision                | ±0.18°F (0.1°C)                                          |
| Measurement Deviation    | ≤±0.54°F (0.3°C)                                         |
| Measurement Distance     | 1/3 ~ 1in (1~ 3cm)                                       |
| Display Monitor          |                                                          |
| Screen size              | 31.55″ (801mm)                                           |
| Screen resolution        | 1920 x 1080                                              |
| Input                    | VGA×1, HDMI×1, DVI×1                                     |
| Power                    | 100 ~ 240VAC, 45W                                        |
| Network Recorder         |                                                          |
| User Interface           | Temperature Measurement UI                               |
| Advertising Display      | Support picture and video Ads                            |
| Capacity                 | Up to 10TB                                               |
| Power                    | 48VDC, 10W                                               |
| Functions                |                                                          |
| Alarm                    | Real-time alarm of abnormal temperature                  |
| Snapshot                 | Snapshot of human face with temperature                  |
| Temperature Display      | Real-time temperature display                            |
| People Counting          | Number of normal and abnormal temps                      |
| Mask Detection           | Provides no mask reminder                                |
| Export Data              | Temperature measurement data report                      |
| General                  |                                                          |
| System Power Consumption | 180W Max                                                 |
| Operating Temperature    | 59° ~ 86°F (15° ~ 30°C)                                  |
| Mobile Floor Stand       | 58.7 x 20.1 x 7.1n (1490 × 510 × 180mm)<br>33.1lb (15Kg) |